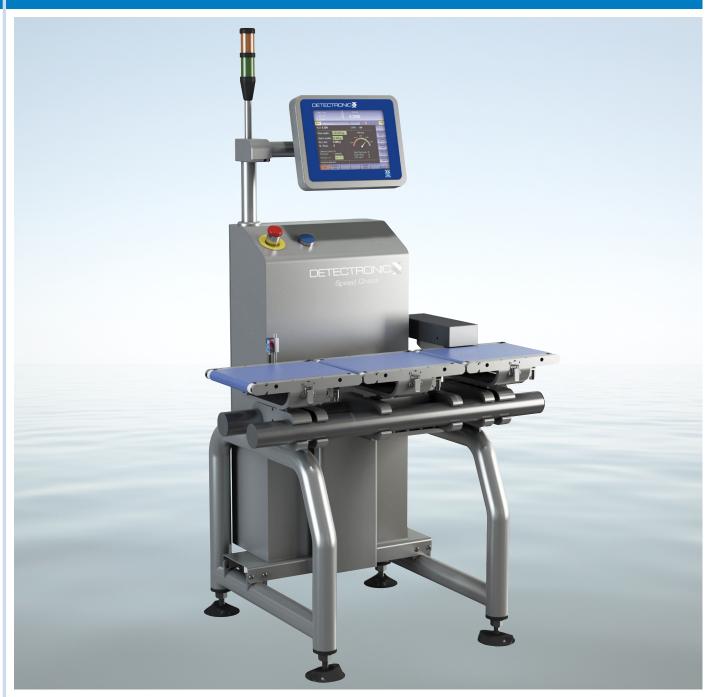

## **Speed Check Weigher**

### **Product Description**

The **Detectronic Speed Check Weigher** allows you to control the correct quantity in pre-packaged products, ensuring the quality and legality of your products.

The Detectronic series of automatic speed check weighers provides total control, giving the certainty of compliance of each lot and every single package.

### **Features**

- · High speed and accuracy
- · Robust and reliable mechanical structure
- · Available as multi check solution with metal detector/x-ray
- · Easy cleaning and low maintenance
- Easy to integrate in existing lines
- · Low cost of ownership
- Color touch screen 10.4" display
- Easy integration of reports in pdf/csv files
- · Function feedback for the adjustment of the upstream filling line
- Possibility of connection to a label printer for the total print out
- Easy product change
- Functional and easy interface menu

## Detectronic the effective alternative - detecting the future.

Detectronic Speed Check Weigher can be integrated with Metal Detection systems for the detection of contaminants.

| TECHNICAL DATA  |                                                                                         |
|-----------------|-----------------------------------------------------------------------------------------|
| Performance     |                                                                                         |
| Capacity        | 1200 g div. 0,2 g 3000 g div. 0,5 g                                                     |
| Memory          | 2 Gbyte - USB optional                                                                  |
| Display         | Touch screen - LCD Color 10.4"                                                          |
| Interfaces      | Ethernet TCP/IP<br>10/100Mb WI-FI (optional)                                            |
| Production rate | Up to 250 pieces per minute<br>This rate depends on the size<br>and weight of the packs |
|                 |                                                                                         |