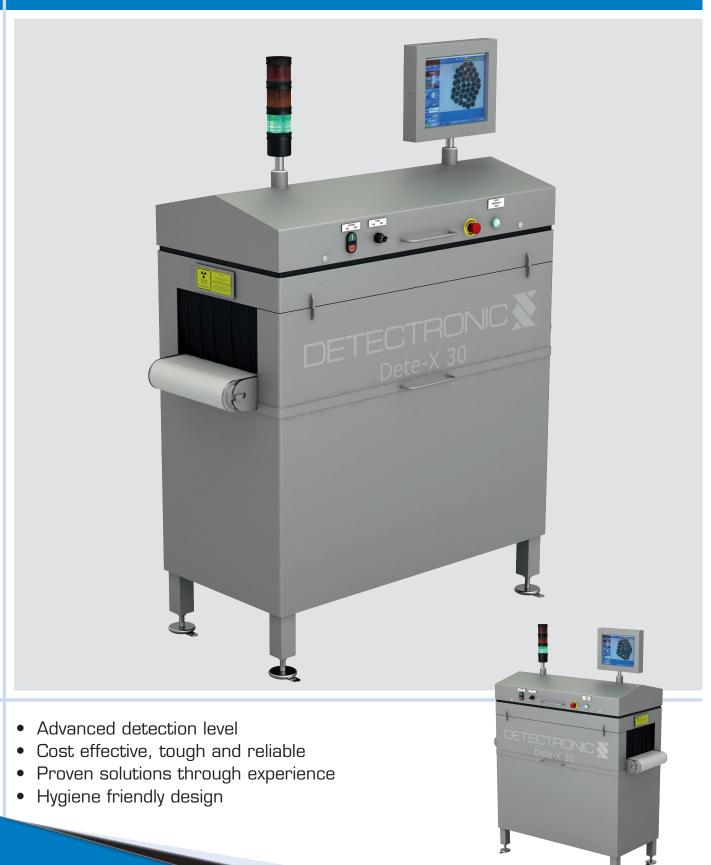

## Dete-X 30

Automatic X-Ray inspection of food products

Detectronic DeteX-series of automatic X-Ray inspection machines are designed to inspect and eliminate the risk of contaminants in food production, and to make sure that the products leaving your factory are as safe and consistent as possibly.

Detectronic X-Ray inspection systems come in both wet- and dry versions, and are suited for processing lines to inspect both unpacked and packed foods like ready meals, poultry, fish, meat, convenience food, bulk, grain, confectionary, bakery etc.

For the wet environment our machines comply with IP 69K and can be disassembled for cleaning purposes in less than 20 seconds. Our dry machines still uphold a high IP-rating to protect the machine against splash, dust etc. Our trademark is to provide tough, reliable, and advanced technology to the food industries.